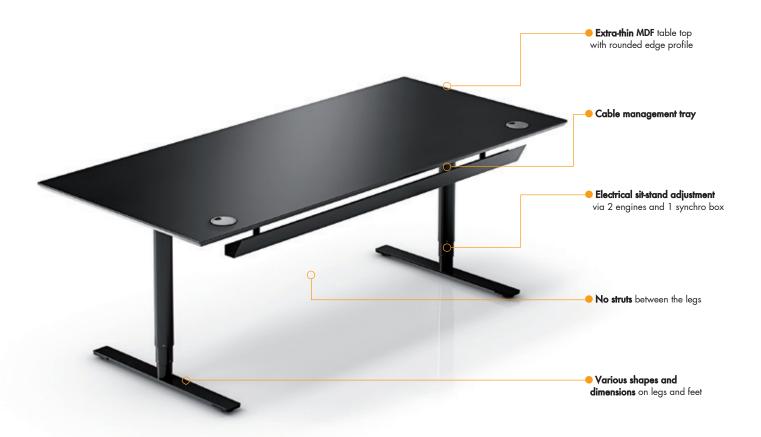

The lift engines are made by the world leader Linak, renowned for the quality of its products. On Delta we use high quality table tops, both thin and solid (22mm medium), with rounded edge profile and elegant finishings.